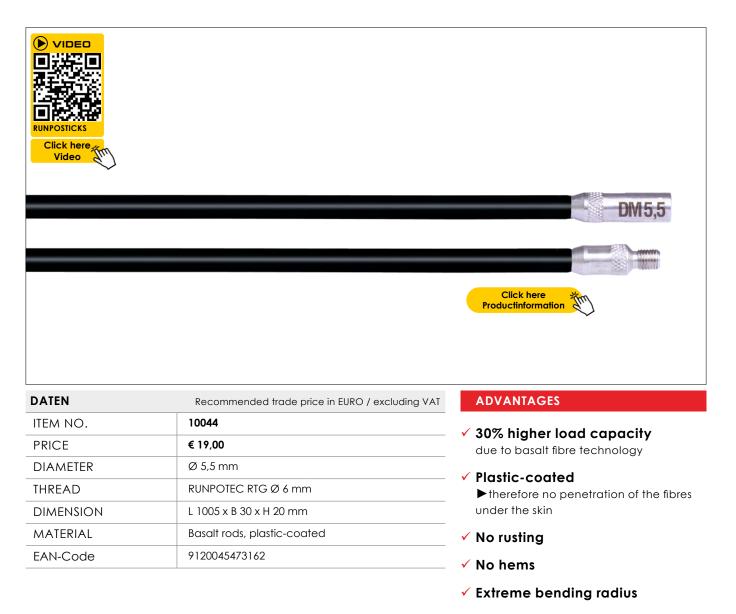

## **DATA SHEET**

# RUNPOSTICKS black (medium) - 2 x 1 m

Cable pulling aids for not guided pipellines Item no.: **10044** 

#### DESCRIPTION

New basalt technology makes the most extreme bending radii possible, yet the rods remain dimensionally stable. No rusting - due to stainless steel connections, no joint edges.

The uniform RUNPOTEC RTG  $\emptyset$  6 mm thread allows a wide variety of combinations. All accessories can be screwed on without an additional adapter. Excellent in combination with the RUNPOTEC RC 2 multifunctional camera.

**Optimal area of application:** suspended ceilings, cable shafts, hollow walls, retroactive wiring of non-routed cables, underfloor shafts, bushings etc..

**Application video:** a short, very informative application video can be viewed by scanning the QR code or on www.runpotec.com.

Scope of delivery: 2 x black Ø 5.5 mm RUNPOSTICKS - length 1 m each